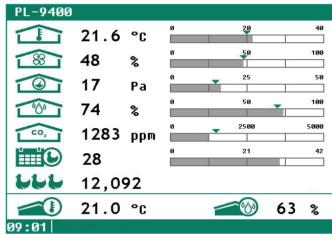

#### The PL-9400 controls all vital processes on your farm

This clear and user-friendly poultry management computer is designed to be the heart of each type of modern poultry farm. The PL-9400 manages and controls the quality of life of animals in order to achieve optimal performance results. The climate and management computer collects all data from Stienen systems for life bird weighing, feed weighing, silo weighing, egg counting and heat exchangers and processes this data into comprehensible tables and graphs. The graphical representation of parameters such as temperature, water, feed, weight, production, relative humidity (RH), carbon dioxide (CO2) and ammonia (NH3) provide you all the important management information at a glance. The PL-9400 is easy to operate using the function keys. Because unused functions are not displayed, the control system is kept easy and transparent. Thanks to the crisp and modern user interface all vital processes in the poultry house can be controlled, monitored and managed easily.