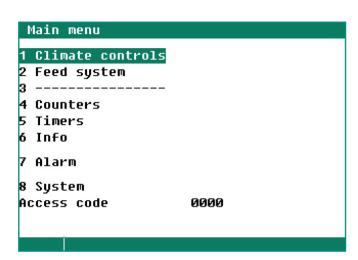

#### The PL-9400 controls all vital processes on your farm

This clear and user-friendly poultry management computer is designed to be the heart of each type of modern poultry farm. The PL-9400 manages and controls the quality of life of animals in order to achieve optimal performance results. The climate and management computer collects all data from Stienen systems for life bird weighing, feed weighing, silo weighing, egg counting and heat exchangers and processes this data into comprehensible tables and graphs. The graphical representation of parameters such as temperature, water, feed, weight, production, relative humidity (RH), carbon dioxide (CO2) and ammonia (NH3) provide you all the important management information at a glance. The PL-9400 is easy to operate using the function keys. Because unused functions are not displayed, the control system is kept easy and transparent. Thanks to the crisp and modern user interface all vital processes in the poultry house can be controlled, monitored and managed easily.