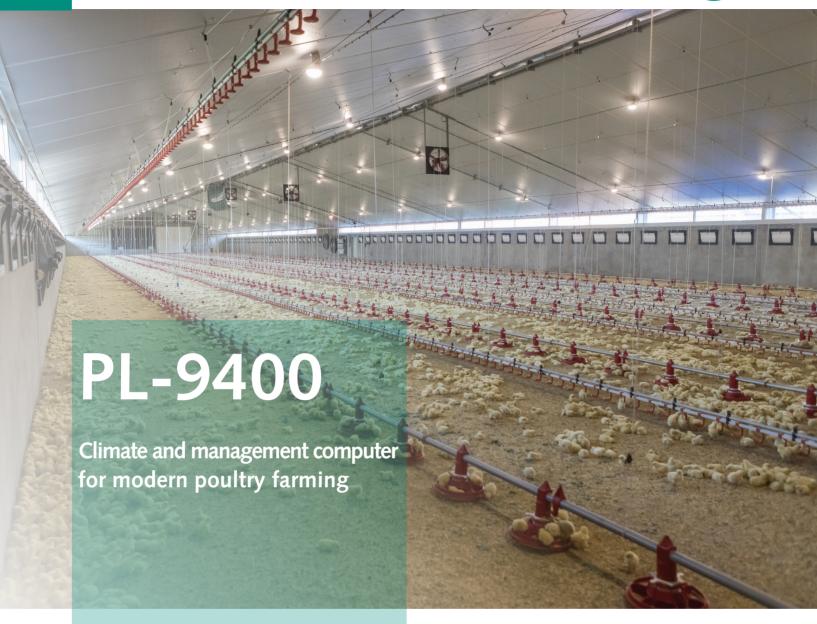

#### The PL-9400 controls all vital processes on your farm

This clear and user-friendly poultry management computer is designed to be the heart of each type of modern poultry farm. The PL-9400 manages and controls the quality of life of animals in order to achieve optimal performance results. The climate and management computer collects all data from Stienen systems for life bird weighing, feed weighing, silo weighing, egg counting and heat exchangers and processes this data into comprehensible tables and graphs. The graphical representation of parameters such as temperature, water, feed, weight, production, relative humidity (RH), carbon dioxide (CO2) and ammonia (NH3) provide you all the important management information at a glance. The PL-9400 is easy to operate using the function keys. Because unused functions are not displayed, the control system is kept easy and transparent. Thanks to the crisp and modern user interface all vital processes in the poultry house can be controlled, monitored and managed easily.