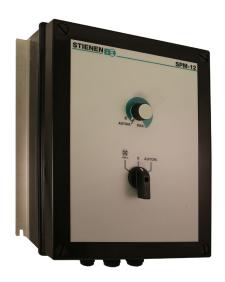

# STIENEN B

- 0-10V or 10-0V control signal
- Possibility to control high power
- Minimum voltage output setting
- Electronic off position
- Main switch with bridging position (SPM only)
- Easy to operate by means of rotary knob

# **Different amperage versions** driven by an external controller or manually

The power controls are available in three different versions: 5A (MPM), 6A (SPM-6) and 12A (SPM-12). They are driven by an external controller during normal operation. The power can also be controlled manually. The rotary knob lets you easily adjust the required power. A higher power can be achieved by interconnecting several controllers that provide the same control signal.

## Fan stop with 2-10V control signal

SPM with electronic off position