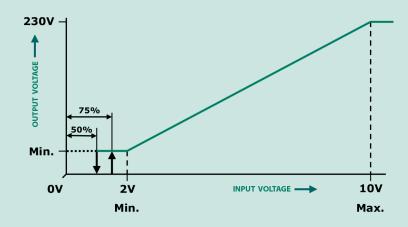

## 0-10V input with 10-0V modus

extra protection in case of calamities

If the 0-10V control signal is suddenly lost, the output will automatically be controlled to maximum voltage.

## Fan stop with 2-10V control signal

SPM with electronic off position